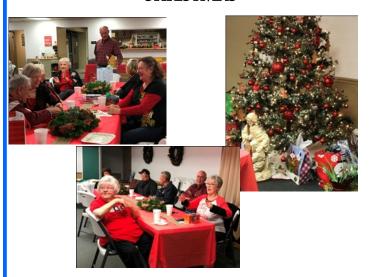

### ADULT III SS DEPARTMENT CELEBRATES CHRISTMAS

A festive group of Senior Adults gathered on Friday, December 15 in the Fellowship Hall to celebrate Christmas with fellow believers. The evening was filled with laugher, good food and fellowship. One of the highlights of the evening was the Make It, Bake It or Grow It gift exchange. Participants showed their true colors when they stole a gift from others... all in good fun. There were some very creative and imaginative Seniors as demonstrated by the variety of gifts they provided for the exchange.

### OWLS ENJOY CHRISTMAS FESTIVITIES

Members of the OWLS gathered on Saturday, December 9 in the Fellowship Hall for their annual Christmas celebration. A delicious meal was catered by Joe's Barbeque consisting of chicken fried steak, mashed potatoes, green beans and rolls with carrot cake, Italian cream cake and chocolate cake for dessert. A program of beautiful Christmas music was provided by Kimberly and her daughter (daughter and granddaughter of Richard and Pat Baurs). Kudos to Jan Gray, Senior Adult Director, and the OWLS Council for preparing for this event and many other activities for senior adults throughout the past year.