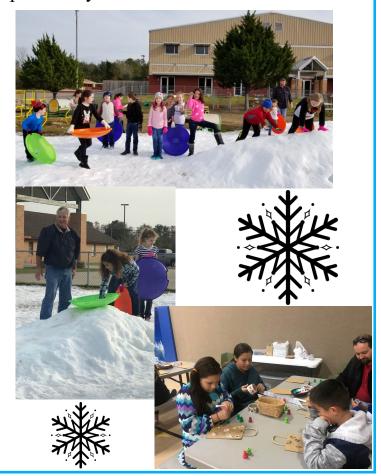

### **Recap and Thank You**

We had an excellent time at Arcadia FBC on December 17<sup>th</sup>! I want to take some time to thank everyone who helped to make the Snow Day and AFBC Christmas Celebration a success. Thank you to Julie Beanland, Chris Beanland, Nathan Kidd and Will Leach for organizing and working on the snow. The kids had a blast! Thank you to everyone who bought Roadhouse meals and helped to contribute to the expense of turning our playground into a winter wonderland. Thank you to Loran Lance and his team of helpers for getting the hayride together. Thank you, Patricia Bouquet, for leading the carol singing and Tara Dean for managing the line. Special thanks to the Brantley family for hosting the firetruck rides on their vintage fire truck and to the Hart family for helping people to get on and off the truck. I want to thank Joshua Doss, Paige Wilhite, Kaylie Doss, Sierra Dean and Donovan Ross for helping to put together the Advent Prayer Journey. It was a beautiful setup that truly helped to prepare our hearts for Christmas. Thank you to Kim McCurdy, Ruth Crosby, Tara Dean, and any others who helped with the hotdog bar and

dessert fellowship. It was all delicious! Thank you to Donna McDowell, Kay Lance, Ruth Crosby, Shannon Kyle and all the others who helped set up and break down tables and chairs and helped decorate in the Activity Center. It looked great! Thank you to Julie Beanland, Debbie Kidd, Becky Rachel, Rose Beanland, Crissy Moore, Marina Dean and others who helped with the Christmas activities we had set up in the Activity Center. Thank you to everyone who brought desserts to share that night. Thank you to Ken Haynes, Julie Berry, and to all the singers, readers, and instrumentalists that helped out with the program. You are all such a blessing! I'm sure there are many, many people I am leaving out of this "thank you" list, but know that God knows who you are and what you did and I truly believe He was honored by what took place. Our church appreciates you and so do I!